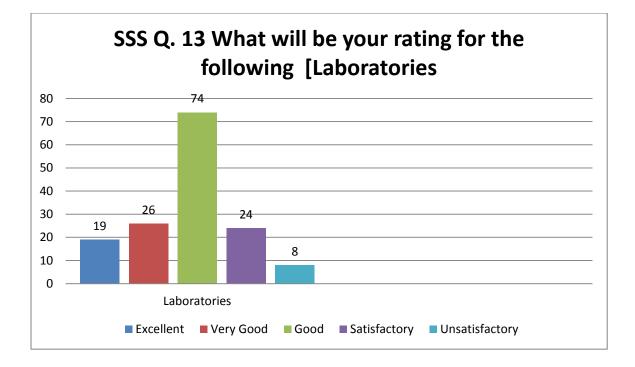

| Parameter |           |           | Frequency |              |                |
|-----------|-----------|-----------|-----------|--------------|----------------|
| Sr.No.    | Yes       | No        | Maybe     |              |                |
| 1         | 68        | 83        |           |              |                |
| 2         | 123       | 28        |           |              |                |
| 3         | 118       | 08        | 25        |              |                |
| 4         | 135       | 16        |           |              |                |
| 5         | 111       | 40        |           |              |                |
| 6         | 121       | 30        |           |              |                |
| 7         | 132       | 19        |           |              |                |
| 8         | 144       | 07        |           |              |                |
| 9         | 68        | 83        |           |              |                |
| 10        | 59        | 92        |           |              |                |
| 20        | 101       | 50        |           |              |                |
| 21        | 87        | 64        |           |              |                |
|           | Excellent | Very good | Good      | Satisfactory | Unsatisfactory |
| 11        | 34        | 40        | 47        | 30           | 00             |
| 12        | 41        | 47        | 28        | 35           | 00             |
| 13        | 19        | 26        | 74        | 24           | 08             |
| 14        | 27        | 57        | 42        | 24           | 01             |
| 15        | 08        | 29        | 79        | 34           | 01             |
| 16        | 14        | 45        | 50        | 40           | 02             |
| 17        | 16        | 52        | 46        | 36           | 01             |
| 18        | 19        | 55        | 75        | 01           | 01             |
| 19        | 03        | 10        | 18        | 16           | 104            |