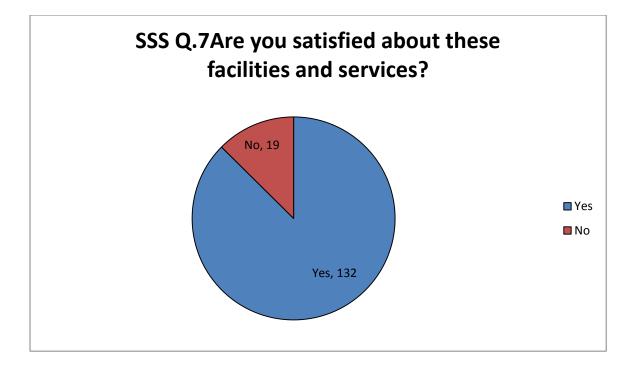

| Parameter |           |           | Frequency |              |                |
|-----------|-----------|-----------|-----------|--------------|----------------|
| Sr.No.    | Yes       | No        | Maybe     |              |                |
| 1         | 68        | 83        |           |              |                |
| 2         | 123       | 28        |           |              |                |
| 3         | 118       | 08        | 25        |              |                |
| 4         | 135       | 16        |           |              |                |
| 5         | 111       | 40        |           |              |                |
| 6         | 121       | 30        |           |              |                |
| 7         | 132       | 19        |           |              |                |
| 8         | 144       | 07        |           |              |                |
| 9         | 68        | 83        |           |              |                |
| 10        | 59        | 92        |           |              |                |
| 20        | 101       | 50        |           |              |                |
| 21        | 87        | 64        |           |              |                |
|           | Excellent | Very good | Good      | Satisfactory | Unsatisfactory |
| 11        | 34        | 40        | 47        | 30           | 00             |
| 12        | 41        | 47        | 28        | 35           | 00             |
| 13        | 19        | 26        | 74        | 24           | 08             |
| 14        | 27        | 57        | 42        | 24           | 01             |
| 15        | 08        | 29        | 79        | 34           | 01             |
| 16        | 14        | 45        | 50        | 40           | 02             |
| 17        | 16        | 52        | 46        | 36           | 01             |
| 18        | 19        | 55        | 75        | 01           | 01             |
| 19        | 03        | 10        | 18        | 16           | 104            |