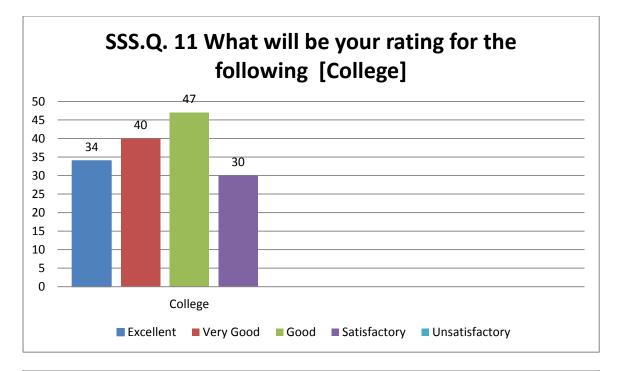

| Parameter |           |           | Frequency |              |                |
|-----------|-----------|-----------|-----------|--------------|----------------|
| Sr.No.    | Yes       | No        | Maybe     |              |                |
| 1         | 68        | 83        |           |              |                |
| 2         | 123       | 28        |           |              |                |
| 3         | 118       | 08        | 25        |              |                |
| 4         | 135       | 16        |           |              |                |
| 5         | 111       | 40        |           |              |                |
| 6         | 121       | 30        |           |              |                |
| 7         | 132       | 19        |           |              |                |
| 8         | 144       | 07        |           |              |                |
| 9         | 68        | 83        |           |              |                |
| 10        | 59        | 92        |           |              |                |
| 20        | 101       | 50        |           |              |                |
| 21        | 87        | 64        |           |              |                |
|           | Excellent | Very good | Good      | Satisfactory | Unsatisfactory |
| 11        | 34        | 40        | 47        | 30           | 00             |
| 12        | 41        | 47        | 28        | 35           | 00             |
| 13        | 19        | 26        | 74        | 24           | 08             |
| 14        | 27        | 57        | 42        | 24           | 01             |
| 15        | 08        | 29        | 79        | 34           | 01             |
| 16        | 14        | 45        | 50        | 40           | 02             |
| 17        | 16        | 52        | 46        | 36           | 01             |
| 18        | 19        | 55        | 75        | 01           | 01             |
| 19        | 03        | 10        | 18        | 16           | 104            |