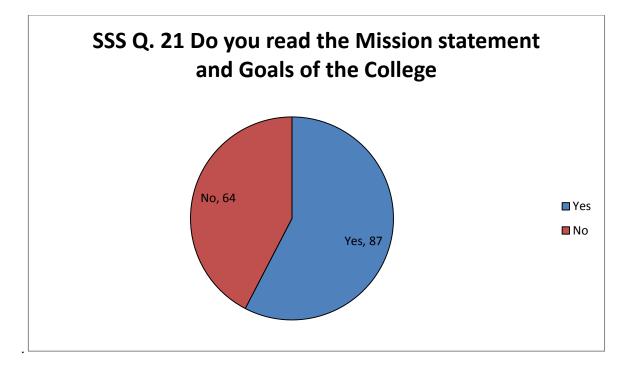

| Parameter |           |           | Frequency |              |                |
|-----------|-----------|-----------|-----------|--------------|----------------|
| Sr.No.    | Yes       | No        | Maybe     |              |                |
| 1         | 68        | 83        |           |              |                |
| 2         | 123       | 28        |           |              |                |
| 3         | 118       | 08        | 25        |              |                |
| 4         | 135       | 16        |           |              |                |
| 5         | 111       | 40        |           |              |                |
| 6         | 121       | 30        |           |              |                |
| 7         | 132       | 19        |           |              |                |
| 8         | 144       | 07        |           |              |                |
| 9         | 68        | 83        |           |              |                |
| 10        | 59        | 92        |           |              |                |
| 20        | 101       | 50        |           |              |                |
| 21        | 87        | 64        |           |              |                |
|           | Excellent | Very good | Good      | Satisfactory | Unsatisfactory |
| 11        | 34        | 40        | 47        | 30           | 00             |
| 12        | 41        | 47        | 28        | 35           | 00             |
| 13        | 19        | 26        | 74        | 24           | 08             |
| 14        | 27        | 57        | 42        | 24           | 01             |
| 15        | 08        | 29        | 79        | 34           | 01             |
| 16        | 14        | 45        | 50        | 40           | 02             |
| 17        | 16        | 52        | 46        | 36           | 01             |
| 18        | 19        | 55        | 75        | 01           | 01             |
| 19        | 03        | 10        | 18        | 16           | 104            |