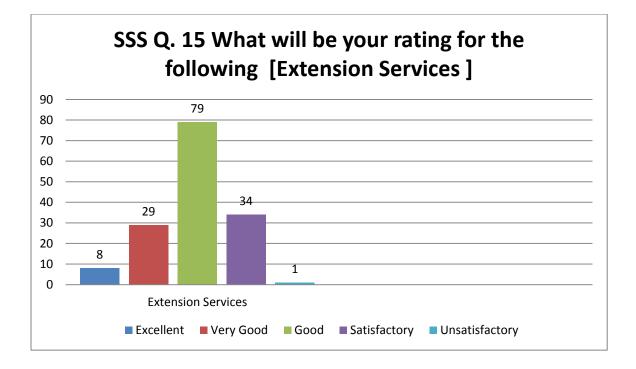

| Parameter |           |           | Frequency |              |                |
|-----------|-----------|-----------|-----------|--------------|----------------|
| Sr.No.    | Yes       | No        | Maybe     |              |                |
| 1         | 68        | 83        |           |              |                |
| 2         | 123       | 28        |           |              |                |
| 3         | 118       | 08        | 25        |              |                |
| 4         | 135       | 16        |           |              |                |
| 5         | 111       | 40        |           |              |                |
| 6         | 121       | 30        |           |              |                |
| 7         | 132       | 19        |           |              |                |
| 8         | 144       | 07        |           |              |                |
| 9         | 68        | 83        |           |              |                |
| 10        | 59        | 92        |           |              |                |
| 20        | 101       | 50        |           |              |                |
| 21        | 87        | 64        |           |              |                |
|           | Excellent | Very good | Good      | Satisfactory | Unsatisfactory |
| 11        | 34        | 40        | 47        | 30           | 00             |
| 12        | 41        | 47        | 28        | 35           | 00             |
| 13        | 19        | 26        | 74        | 24           | 08             |
| 14        | 27        | 57        | 42        | 24           | 01             |
| 15        | 08        | 29        | 79        | 34           | 01             |
| 16        | 14        | 45        | 50        | 40           | 02             |
| 17        | 16        | 52        | 46        | 36           | 01             |
| 18        | 19        | 55        | 75        | 01           | 01             |
| 19        | 03        | 10        | 18        | 16           | 104            |