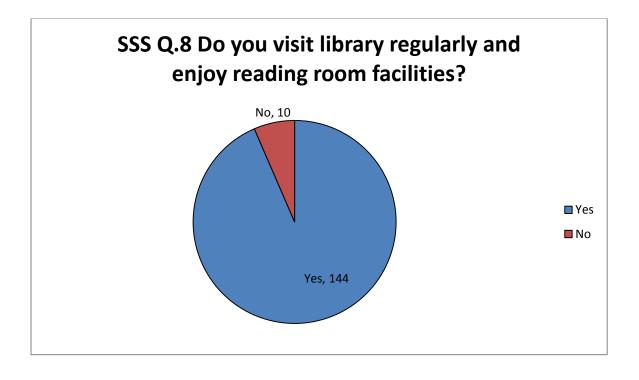

| Parameter |           |           | Frequency |              |                |
|-----------|-----------|-----------|-----------|--------------|----------------|
| Sr.No.    | Yes       | No        | Maybe     |              |                |
| 1         | 68        | 83        |           |              |                |
| 2         | 123       | 28        |           |              |                |
| 3         | 118       | 08        | 25        |              |                |
| 4         | 135       | 16        |           |              |                |
| 5         | 111       | 40        |           |              |                |
| 6         | 121       | 30        |           |              |                |
| 7         | 132       | 19        |           |              |                |
| 8         | 144       | 07        |           |              |                |
| 9         | 68        | 83        |           |              |                |
| 10        | 59        | 92        |           |              |                |
| 20        | 101       | 50        |           |              |                |
| 21        | 87        | 64        |           |              |                |
|           | Excellent | Very good | Good      | Satisfactory | Unsatisfactory |
| 11        | 34        | 40        | 47        | 30           | 00             |
| 12        | 41        | 47        | 28        | 35           | 00             |
| 13        | 19        | 26        | 74        | 24           | 08             |
| 14        | 27        | 57        | 42        | 24           | 01             |
| 15        | 08        | 29        | 79        | 34           | 01             |
| 16        | 14        | 45        | 50        | 40           | 02             |
| 17        | 16        | 52        | 46        | 36           | 01             |
| 18        | 19        | 55        | 75        | 01           | 01             |
| 19        | 03        | 10        | 18        | 16           | 104            |