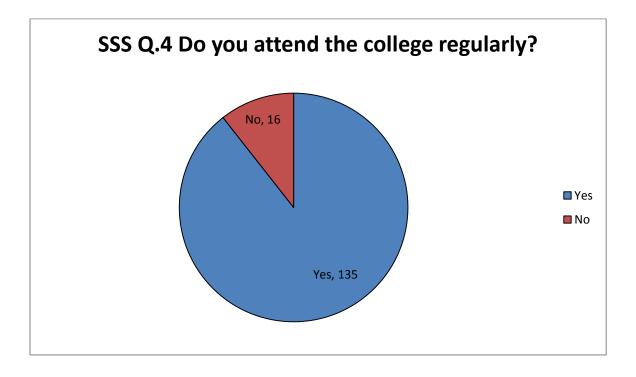

| Parameter |           |           | Frequency |              |                |
|-----------|-----------|-----------|-----------|--------------|----------------|
| Sr.No.    | Yes       | No        | Maybe     |              |                |
| 1         | 68        | 83        |           |              |                |
| 2         | 123       | 28        |           |              |                |
| 3         | 118       | 08        | 25        |              |                |
| 4         | 135       | 16        |           |              |                |
| 5         | 111       | 40        |           |              |                |
| 6         | 121       | 30        |           |              |                |
| 7         | 132       | 19        |           |              |                |
| 8         | 144       | 07        |           |              |                |
| 9         | 68        | 83        |           |              |                |
| 10        | 59        | 92        |           |              |                |
| 20        | 101       | 50        |           |              |                |
| 21        | 87        | 64        |           |              |                |
|           | Excellent | Very good | Good      | Satisfactory | Unsatisfactory |
| 11        | 34        | 40        | 47        | 30           | 00             |
| 12        | 41        | 47        | 28        | 35           | 00             |
| 13        | 19        | 26        | 74        | 24           | 08             |
| 14        | 27        | 57        | 42        | 24           | 01             |
| 15        | 08        | 29        | 79        | 34           | 01             |
| 16        | 14        | 45        | 50        | 40           | 02             |
| 17        | 16        | 52        | 46        | 36           | 01             |
| 18        | 19        | 55        | 75        | 01           | 01             |
| 19        | 03        | 10        | 18        | 16           | 104            |