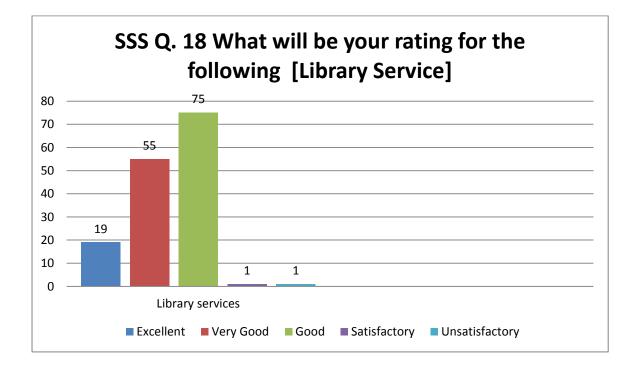

| Parameter |           |           | Frequency |              |                |
|-----------|-----------|-----------|-----------|--------------|----------------|
| Sr.No.    | Yes       | No        | Maybe     |              |                |
| 1         | 68        | 83        |           |              |                |
| 2         | 123       | 28        |           |              |                |
| 3         | 118       | 08        | 25        |              |                |
| 4         | 135       | 16        |           |              |                |
| 5         | 111       | 40        |           |              |                |
| 6         | 121       | 30        |           |              |                |
| 7         | 132       | 19        |           |              |                |
| 8         | 144       | 07        |           |              |                |
| 9         | 68        | 83        |           |              |                |
| 10        | 59        | 92        |           |              |                |
| 20        | 101       | 50        |           |              |                |
| 21        | 87        | 64        |           |              |                |
|           | Excellent | Very good | Good      | Satisfactory | Unsatisfactory |
| 11        | 34        | 40        | 47        | 30           | 00             |
| 12        | 41        | 47        | 28        | 35           | 00             |
| 13        | 19        | 26        | 74        | 24           | 08             |
| 14        | 27        | 57        | 42        | 24           | 01             |
| 15        | 08        | 29        | 79        | 34           | 01             |
| 16        | 14        | 45        | 50        | 40           | 02             |
| 17        | 16        | 52        | 46        | 36           | 01             |
| 18        | 19        | 55        | 75        | 01           | 01             |
| 19        | 03        | 10        | 18        | 16           | 104            |