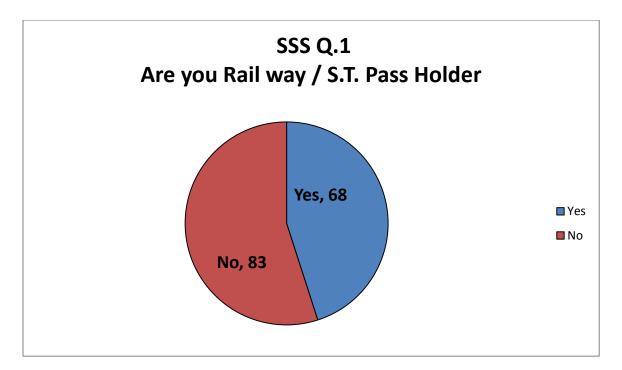

| Parameter |           |           | Frequency |              |                |
|-----------|-----------|-----------|-----------|--------------|----------------|
| Sr.No.    | Yes       | No        | Maybe     |              |                |
| 1         | 68        | 83        |           |              |                |
| 2         | 123       | 28        |           |              |                |
| 3         | 118       | 08        | 25        |              |                |
| 4         | 135       | 16        |           |              |                |
| 5         | 111       | 40        |           |              |                |
| 6         | 121       | 30        |           |              |                |
| 7         | 132       | 19        |           |              |                |
| 8         | 144       | 07        |           |              |                |
| 9         | 68        | 83        |           |              |                |
| 10        | 59        | 92        |           |              |                |
| 20        | 101       | 50        |           |              |                |
| 21        | 87        | 64        |           |              |                |
|           | Excellent | Very good | Good      | Satisfactory | Unsatisfactory |
| 11        | 34        | 40        | 47        | 30           | 00             |
| 12        | 41        | 47        | 28        | 35           | 00             |
| 13        | 19        | 26        | 74        | 24           | 08             |
| 14        | 27        | 57        | 42        | 24           | 01             |
| 15        | 08        | 29        | 79        | 34           | 01             |
| 16        | 14        | 45        | 50        | 40           | 02             |
| 17        | 16        | 52        | 46        | 36           | 01             |
| 18        | 19        | 55        | 75        | 01           | 01             |
| 19        | 03        | 10        | 18        | 16           | 104            |