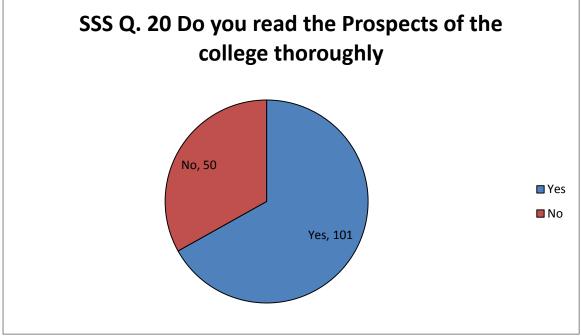

| Parameter |           |           | Frequency |              |                |
|-----------|-----------|-----------|-----------|--------------|----------------|
| Sr.No.    | Yes       | No        | Maybe     |              |                |
| 1         | 68        | 83        |           |              |                |
| 2         | 123       | 28        |           |              |                |
| 3         | 118       | 08        | 25        |              |                |
| 4         | 135       | 16        |           |              |                |
| 5         | 111       | 40        |           |              |                |
| 6         | 121       | 30        |           |              |                |
| 7         | 132       | 19        |           |              |                |
| 8         | 144       | 07        |           |              |                |
| 9         | 68        | 83        |           |              |                |
| 10        | 59        | 92        |           |              |                |
| 20        | 101       | 50        |           |              |                |
| 21        | 87        | 64        |           |              |                |
|           | Excellent | Very good | Good      | Satisfactory | Unsatisfactory |
| 11        | 34        | 40        | 47        | 30           | 00             |
| 12        | 41        | 47        | 28        | 35           | 00             |
| 13        | 19        | 26        | 74        | 24           | 08             |
| 14        | 27        | 57        | 42        | 24           | 01             |
| 15        | 08        | 29        | 79        | 34           | 01             |
| 16        | 14        | 45        | 50        | 40           | 02             |
| 17        | 16        | 52        | 46        | 36           | 01             |
| 18        | 19        | 55        | 75        | 01           | 01             |
| 19        | 03        | 10        | 18        | 16           | 104            |