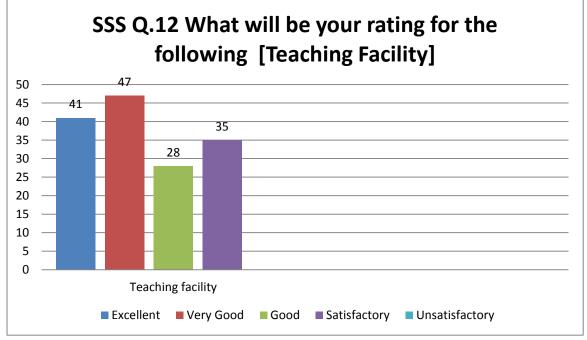

| Parameter |           |           | Frequency |              |                |
|-----------|-----------|-----------|-----------|--------------|----------------|
| Sr.No.    | Yes       | No        | Maybe     |              |                |
| 1         | 68        | 83        |           |              |                |
| 2         | 123       | 28        |           |              |                |
| 3         | 118       | 08        | 25        |              |                |
| 4         | 135       | 16        |           |              |                |
| 5         | 111       | 40        |           |              |                |
| 6         | 121       | 30        |           |              |                |
| 7         | 132       | 19        |           |              |                |
| 8         | 144       | 07        |           |              |                |
| 9         | 68        | 83        |           |              |                |
| 10        | 59        | 92        |           |              |                |
| 20        | 101       | 50        |           |              |                |
| 21        | 87        | 64        |           |              |                |
|           | Excellent | Very good | Good      | Satisfactory | Unsatisfactory |
| 11        | 34        | 40        | 47        | 30           | 00             |
| 12        | 41        | 47        | 28        | 35           | 00             |
| 13        | 19        | 26        | 74        | 24           | 08             |
| 14        | 27        | 57        | 42        | 24           | 01             |
| 15        | 08        | 29        | 79        | 34           | 01             |
| 16        | 14        | 45        | 50        | 40           | 02             |
| 17        | 16        | 52        | 46        | 36           | 01             |
| 18        | 19        | 55        | 75        | 01           | 01             |
| 19        | 03        | 10        | 18        | 16           | 104            |