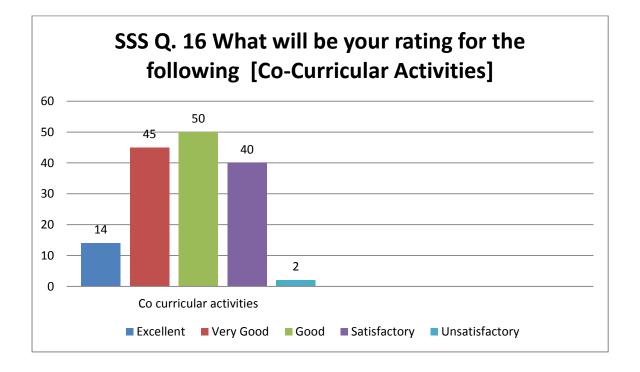

| Parameter |           |           | Frequency |              |                |
|-----------|-----------|-----------|-----------|--------------|----------------|
| Sr.No.    | Yes       | No        | Maybe     |              |                |
| 1         | 68        | 83        |           |              |                |
| 2         | 123       | 28        |           |              |                |
| 3         | 118       | 08        | 25        |              |                |
| 4         | 135       | 16        |           |              |                |
| 5         | 111       | 40        |           |              |                |
| 6         | 121       | 30        |           |              |                |
| 7         | 132       | 19        |           |              |                |
| 8         | 144       | 07        |           |              |                |
| 9         | 68        | 83        |           |              |                |
| 10        | 59        | 92        |           |              |                |
| 20        | 101       | 50        |           |              |                |
| 21        | 87        | 64        |           |              |                |
|           | Excellent | Very good | Good      | Satisfactory | Unsatisfactory |
| 11        | 34        | 40        | 47        | 30           | 00             |
| 12        | 41        | 47        | 28        | 35           | 00             |
| 13        | 19        | 26        | 74        | 24           | 08             |
| 14        | 27        | 57        | 42        | 24           | 01             |
| 15        | 08        | 29        | 79        | 34           | 01             |
| 16        | 14        | 45        | 50        | 40           | 02             |
| 17        | 16        | 52        | 46        | 36           | 01             |
| 18        | 19        | 55        | 75        | 01           | 01             |
| 19        | 03        | 10        | 18        | 16           | 104            |