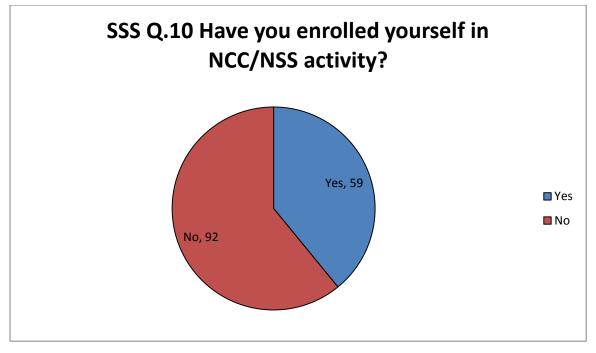

| Parameter |           |           | Frequency |              |                |
|-----------|-----------|-----------|-----------|--------------|----------------|
| Sr.No.    | Yes       | No        | Maybe     |              |                |
| 1         | 68        | 83        |           |              |                |
| 2         | 123       | 28        |           |              |                |
| 3         | 118       | 08        | 25        |              |                |
| 4         | 135       | 16        |           |              |                |
| 5         | 111       | 40        |           |              |                |
| 6         | 121       | 30        |           |              |                |
| 7         | 132       | 19        |           |              |                |
| 8         | 144       | 07        |           |              |                |
| 9         | 68        | 83        |           |              |                |
| 10        | 59        | 92        |           |              |                |
| 20        | 101       | 50        |           |              |                |
| 21        | 87        | 64        |           |              |                |
|           | Excellent | Very good | Good      | Satisfactory | Unsatisfactory |
| 11        | 34        | 40        | 47        | 30           | 00             |
| 12        | 41        | 47        | 28        | 35           | 00             |
| 13        | 19        | 26        | 74        | 24           | 08             |
| 14        | 27        | 57        | 42        | 24           | 01             |
| 15        | 08        | 29        | 79        | 34           | 01             |
| 16        | 14        | 45        | 50        | 40           | 02             |
| 17        | 16        | 52        | 46        | 36           | 01             |
| 18        | 19        | 55        | 75        | 01           | 01             |
| 19        | 03        | 10        | 18        | 16           | 104            |