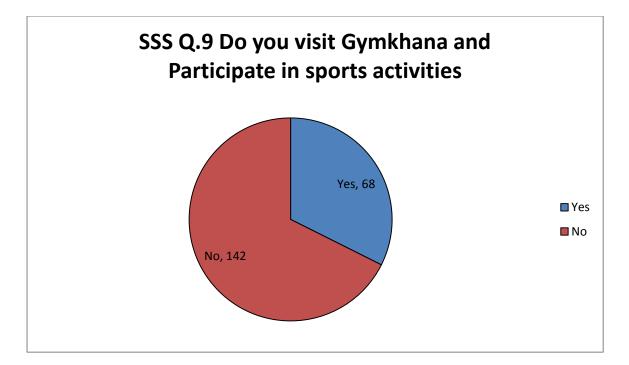

| Parameter |           |           | Frequency |              |                |
|-----------|-----------|-----------|-----------|--------------|----------------|
| Sr.No.    | Yes       | No        | Maybe     |              |                |
| 1         | 68        | 83        |           |              |                |
| 2         | 123       | 28        |           |              |                |
| 3         | 118       | 08        | 25        |              |                |
| 4         | 135       | 16        |           |              |                |
| 5         | 111       | 40        |           |              |                |
| 6         | 121       | 30        |           |              |                |
| 7         | 132       | 19        |           |              |                |
| 8         | 144       | 07        |           |              |                |
| 9         | 68        | 83        |           |              |                |
| 10        | 59        | 92        |           |              |                |
| 20        | 101       | 50        |           |              |                |
| 21        | 87        | 64        |           |              |                |
|           | Excellent | Very good | Good      | Satisfactory | Unsatisfactory |
| 11        | 34        | 40        | 47        | 30           | 00             |
| 12        | 41        | 47        | 28        | 35           | 00             |
| 13        | 19        | 26        | 74        | 24           | 08             |
| 14        | 27        | 57        | 42        | 24           | 01             |
| 15        | 08        | 29        | 79        | 34           | 01             |
| 16        | 14        | 45        | 50        | 40           | 02             |
| 17        | 16        | 52        | 46        | 36           | 01             |
| 18        | 19        | 55        | 75        | 01           | 01             |
| 19        | 03        | 10        | 18        | 16           | 104            |