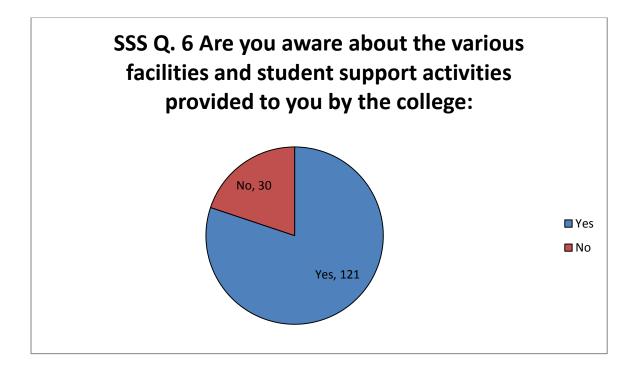

| Parameter |           |           | Frequency |              |                |
|-----------|-----------|-----------|-----------|--------------|----------------|
| Sr.No.    | Yes       | No        | Maybe     |              |                |
| 1         | 68        | 83        |           |              |                |
| 2         | 123       | 28        |           |              |                |
| 3         | 118       | 08        | 25        |              |                |
| 4         | 135       | 16        |           |              |                |
| 5         | 111       | 40        |           |              |                |
| 6         | 121       | 30        |           |              |                |
| 7         | 132       | 19        |           |              |                |
| 8         | 144       | 07        |           |              |                |
| 9         | 68        | 83        |           |              |                |
| 10        | 59        | 92        |           |              |                |
| 20        | 101       | 50        |           |              |                |
| 21        | 87        | 64        |           |              |                |
|           | Excellent | Very good | Good      | Satisfactory | Unsatisfactory |
| 11        | 34        | 40        | 47        | 30           | 00             |
| 12        | 41        | 47        | 28        | 35           | 00             |
| 13        | 19        | 26        | 74        | 24           | 08             |
| 14        | 27        | 57        | 42        | 24           | 01             |
| 15        | 08        | 29        | 79        | 34           | 01             |
| 16        | 14        | 45        | 50        | 40           | 02             |
| 17        | 16        | 52        | 46        | 36           | 01             |
| 18        | 19        | 55        | 75        | 01           | 01             |
| 19        | 03        | 10        | 18        | 16           | 104            |