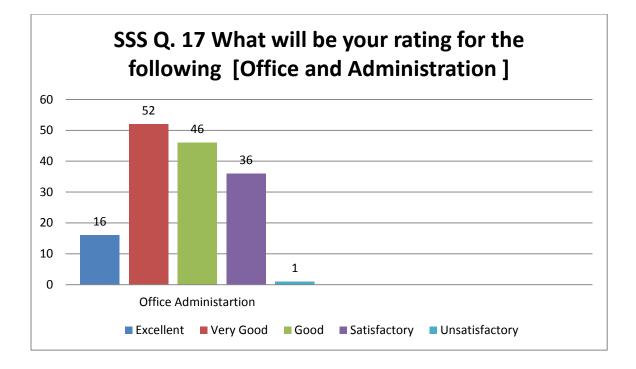

| Parameter |           |           | Frequency |              |                |
|-----------|-----------|-----------|-----------|--------------|----------------|
| Sr.No.    | Yes       | No        | Maybe     |              |                |
| 1         | 68        | 83        |           |              |                |
| 2         | 123       | 28        |           |              |                |
| 3         | 118       | 08        | 25        |              |                |
| 4         | 135       | 16        |           |              |                |
| 5         | 111       | 40        |           |              |                |
| 6         | 121       | 30        |           |              |                |
| 7         | 132       | 19        |           |              |                |
| 8         | 144       | 07        |           |              |                |
| 9         | 68        | 83        |           |              |                |
| 10        | 59        | 92        |           |              |                |
| 20        | 101       | 50        |           |              |                |
| 21        | 87        | 64        |           |              |                |
|           | Excellent | Very good | Good      | Satisfactory | Unsatisfactory |
| 11        | 34        | 40        | 47        | 30           | 00             |
| 12        | 41        | 47        | 28        | 35           | 00             |
| 13        | 19        | 26        | 74        | 24           | 08             |
| 14        | 27        | 57        | 42        | 24           | 01             |
| 15        | 08        | 29        | 79        | 34           | 01             |
| 16        | 14        | 45        | 50        | 40           | 02             |
| 17        | 16        | 52        | 46        | 36           | 01             |
| 18        | 19        | 55        | 75        | 01           | 01             |
| 19        | 03        | 10        | 18        | 16           | 104            |