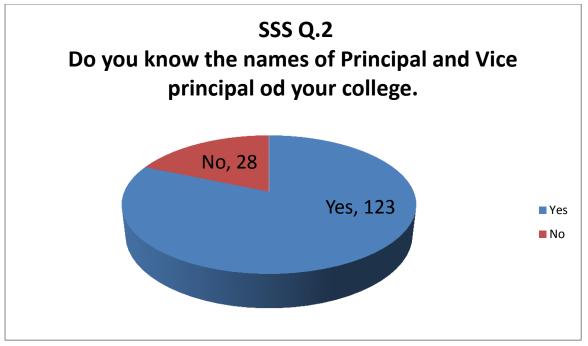

| Parameter |           |           | Frequency |              |                |
|-----------|-----------|-----------|-----------|--------------|----------------|
| Sr.No.    | Yes       | No        | Maybe     |              |                |
| 1         | 68        | 83        |           |              |                |
| 2         | 123       | 28        |           |              |                |
| 3         | 118       | 08        | 25        |              |                |
| 4         | 135       | 16        |           |              |                |
| 5         | 111       | 40        |           |              |                |
| 6         | 121       | 30        |           |              |                |
| 7         | 132       | 19        |           |              |                |
| 8         | 144       | 07        |           |              |                |
| 9         | 68        | 83        |           |              |                |
| 10        | 59        | 92        |           |              |                |
| 20        | 101       | 50        |           |              |                |
| 21        | 87        | 64        |           |              |                |
|           | Excellent | Very good | Good      | Satisfactory | Unsatisfactory |
| 11        | 34        | 40        | 47        | 30           | 00             |
| 12        | 41        | 47        | 28        | 35           | 00             |
| 13        | 19        | 26        | 74        | 24           | 08             |
| 14        | 27        | 57        | 42        | 24           | 01             |
| 15        | 08        | 29        | 79        | 34           | 01             |
| 16        | 14        | 45        | 50        | 40           | 02             |
| 17        | 16        | 52        | 46        | 36           | 01             |
| 18        | 19        | 55        | 75        | 01           | 01             |
| 19        | 03        | 10        | 18        | 16           | 104            |