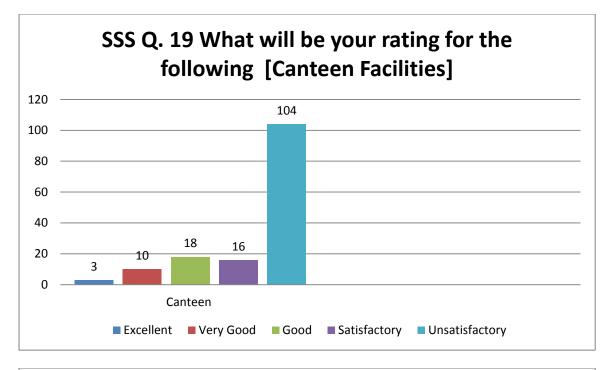

| Parameter |           |           | Frequency |              |                |
|-----------|-----------|-----------|-----------|--------------|----------------|
| Sr.No.    | Yes       | No        | Maybe     |              |                |
| 1         | 68        | 83        |           |              |                |
| 2         | 123       | 28        |           |              |                |
| 3         | 118       | 08        | 25        |              |                |
| 4         | 135       | 16        |           |              |                |
| 5         | 111       | 40        |           |              |                |
| 6         | 121       | 30        |           |              |                |
| 7         | 132       | 19        |           |              |                |
| 8         | 144       | 07        |           |              |                |
| 9         | 68        | 83        |           |              |                |
| 10        | 59        | 92        |           |              |                |
| 20        | 101       | 50        |           |              |                |
| 21        | 87        | 64        |           |              |                |
|           | Excellent | Very good | Good      | Satisfactory | Unsatisfactory |
| 11        | 34        | 40        | 47        | 30           | 00             |
| 12        | 41        | 47        | 28        | 35           | 00             |
| 13        | 19        | 26        | 74        | 24           | 08             |
| 14        | 27        | 57        | 42        | 24           | 01             |
| 15        | 08        | 29        | 79        | 34           | 01             |
| 16        | 14        | 45        | 50        | 40           | 02             |
| 17        | 16        | 52        | 46        | 36           | 01             |
| 18        | 19        | 55        | 75        | 01           | 01             |
| 19        | 03        | 10        | 18        | 16           | 104            |