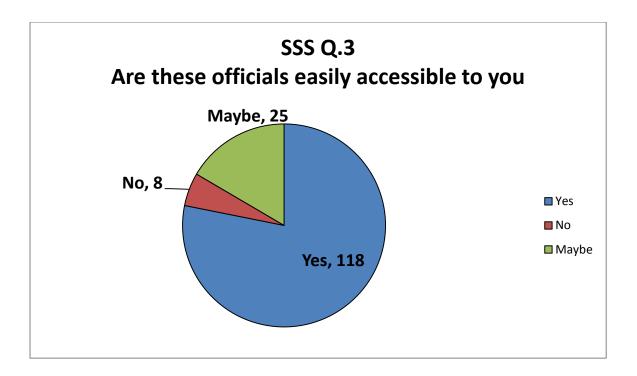

| Parameter |           |           | Frequency |              |                |
|-----------|-----------|-----------|-----------|--------------|----------------|
| Sr.No.    | Yes       | No        | Maybe     |              |                |
| 1         | 68        | 83        |           |              |                |
| 2         | 123       | 28        |           |              |                |
| 3         | 118       | 08        | 25        |              |                |
| 4         | 135       | 16        |           |              |                |
| 5         | 111       | 40        |           |              |                |
| 6         | 121       | 30        |           |              |                |
| 7         | 132       | 19        |           |              |                |
| 8         | 144       | 07        |           |              |                |
| 9         | 68        | 83        |           |              |                |
| 10        | 59        | 92        |           |              |                |
| 20        | 101       | 50        |           |              |                |
| 21        | 87        | 64        |           |              |                |
|           | Excellent | Very good | Good      | Satisfactory | Unsatisfactory |
| 11        | 34        | 40        | 47        | 30           | 00             |
| 12        | 41        | 47        | 28        | 35           | 00             |
| 13        | 19        | 26        | 74        | 24           | 08             |
| 14        | 27        | 57        | 42        | 24           | 01             |
| 15        | 08        | 29        | 79        | 34           | 01             |
| 16        | 14        | 45        | 50        | 40           | 02             |
| 17        | 16        | 52        | 46        | 36           | 01             |
| 18        | 19        | 55        | 75        | 01           | 01             |
| 19        | 03        | 10        | 18        | 16           | 104            |