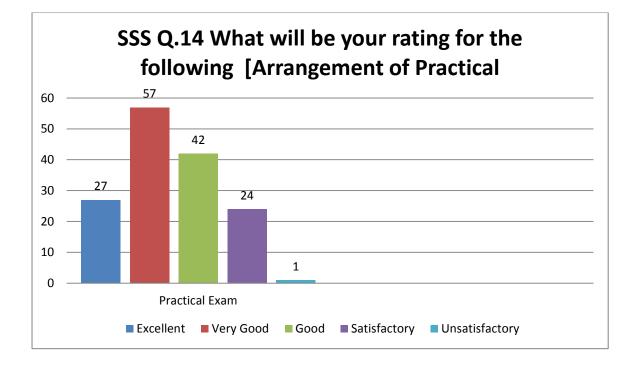

| Parameter |           |           | Frequency |              |                |
|-----------|-----------|-----------|-----------|--------------|----------------|
| Sr.No.    | Yes       | No        | Maybe     |              |                |
| 1         | 68        | 83        |           |              |                |
| 2         | 123       | 28        |           |              |                |
| 3         | 118       | 08        | 25        |              |                |
| 4         | 135       | 16        |           |              |                |
| 5         | 111       | 40        |           |              |                |
| 6         | 121       | 30        |           |              |                |
| 7         | 132       | 19        |           |              |                |
| 8         | 144       | 07        |           |              |                |
| 9         | 68        | 83        |           |              |                |
| 10        | 59        | 92        |           |              |                |
| 20        | 101       | 50        |           |              |                |
| 21        | 87        | 64        |           |              |                |
|           | Excellent | Very good | Good      | Satisfactory | Unsatisfactory |
| 11        | 34        | 40        | 47        | 30           | 00             |
| 12        | 41        | 47        | 28        | 35           | 00             |
| 13        | 19        | 26        | 74        | 24           | 08             |
| 14        | 27        | 57        | 42        | 24           | 01             |
| 15        | 08        | 29        | 79        | 34           | 01             |
| 16        | 14        | 45        | 50        | 40           | 02             |
| 17        | 16        | 52        | 46        | 36           | 01             |
| 18        | 19        | 55        | 75        | 01           | 01             |
| 19        | 03        | 10        | 18        | 16           | 104            |