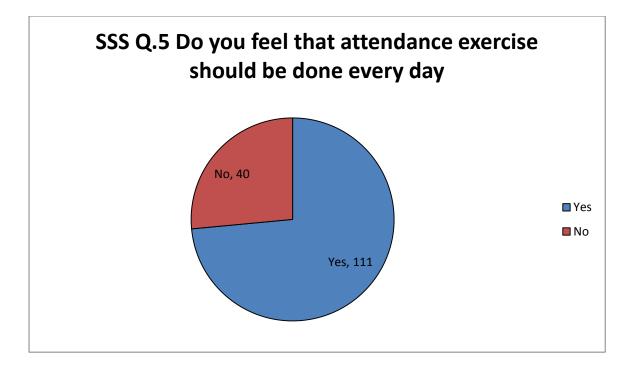

| Parameter |           |           | Frequency |              |                |
|-----------|-----------|-----------|-----------|--------------|----------------|
| Sr.No.    | Yes       | No        | Maybe     |              |                |
| 1         | 68        | 83        |           |              |                |
| 2         | 123       | 28        |           |              |                |
| 3         | 118       | 08        | 25        |              |                |
| 4         | 135       | 16        |           |              |                |
| 5         | 111       | 40        |           |              |                |
| 6         | 121       | 30        |           |              |                |
| 7         | 132       | 19        |           |              |                |
| 8         | 144       | 07        |           |              |                |
| 9         | 68        | 83        |           |              |                |
| 10        | 59        | 92        |           |              |                |
| 20        | 101       | 50        |           |              |                |
| 21        | 87        | 64        |           |              |                |
|           | Excellent | Very good | Good      | Satisfactory | Unsatisfactory |
| 11        | 34        | 40        | 47        | 30           | 00             |
| 12        | 41        | 47        | 28        | 35           | 00             |
| 13        | 19        | 26        | 74        | 24           | 08             |
| 14        | 27        | 57        | 42        | 24           | 01             |
| 15        | 08        | 29        | 79        | 34           | 01             |
| 16        | 14        | 45        | 50        | 40           | 02             |
| 17        | 16        | 52        | 46        | 36           | 01             |
| 18        | 19        | 55        | 75        | 01           | 01             |
| 19        | 03        | 10        | 18        | 16           | 104            |